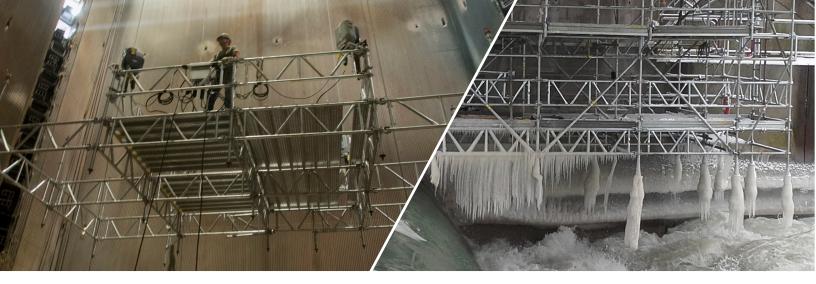

SafeDeck, a patented swing truss system, is the only system on the market that can significantly reduce the hazard to leading edge falls during the erection and dismantle process.

## Additional risk prevention features include:

- > Installation of up to 90% of the required structural components from a safe completed work platform.
- > Reduction of labor time to erect and dismantle by up to two-thirds, as compared to products and methods of today's system scaffold.
- > Compatible with ring lock and tube & clamp scaffold systems.
- > First and only patented truss system that swings both horizontally and vertically.
- > Available in both steel and aluminum.
- > Lightweight aluminum trusses reduce deadload constraint factors in suspended applications.