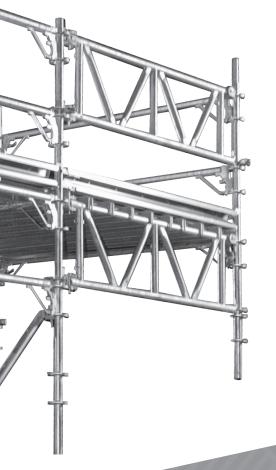

- > Custom Scaffold Fabrication
- Multi-Craft Services for Select Customers
  - Multi-craft services performed with same management team to streamline workflow

NextGen utilizes the patented InstantLock System Scaffold. InstantLock combines the most popular scaffold features within the industry and has engineered those advantages into the most efficient and safe scaffold product to date.

At the core of InstantLock's patented horizontal members is an internal cable assembly connecting the triggers from both end connectors. This unique design, exclusive to InstantLock, provides numerous advantages, such as:

- > No tools, cable-assist advantage—One-step full horizontal connection
- > Qualified tie-off on all horizontal members and rosettes
- > High-capacity side impact loading
- > Reshoring capacity with one of the strongest designs in the market
- > Advanced toe board feature
- > Compatible with Layher style components and accessories
- > Compatible with SafeDeck products

SafeDeck, a patented swing truss system, is the only system on the market that can significantly reduce the hazard to leading edge falls during the erection and dismantle process.

## Additional risk prevention features include:

- > Installation of up to 90% of the required structural components from a safe completed work platform.
- > Reduction of labor time to erect and dismantle by up to two-thirds, as compared to products and methods of today's system scaffold.
- > Compatible with ring lock and tube & clamp scaffold systems.
- > First and only patented truss system that swings both horizontally and vertically.
- > Available in both steel and aluminum.
- > Lightweight aluminum trusses reduce deadload constraint factors in suspended applications.