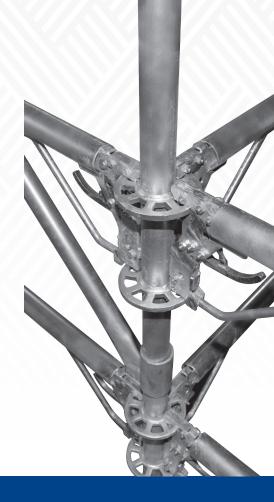

- > Custom Scaffold Fabrication
- Multi-Craft Services for Select Customers
  - Multi-craft services performed with same management team to streamline workflow

NextGen utilizes the patented InstantLock System Scaffold. InstantLock combines the most popular scaffold features within the industry and has engineered those advantages into the most efficient and safe scaffold product to date.

At the core of InstantLock's patented horizontal members is an internal cable assembly connecting the triggers from both end connectors. This unique design, exclusive to InstantLock, provides numerous advantages, such as:

- > No tools, cable-assist advantage—One-step full horizontal connection
- > Qualified tie-off on all horizontal members and rosettes
- > High-capacity side impact loading
- > Reshoring capacity with one of the strongest designs in the market
- > Advanced toe board feature
- > Compatible with Layher style components and accessories
- > Compatible with SafeDeck products