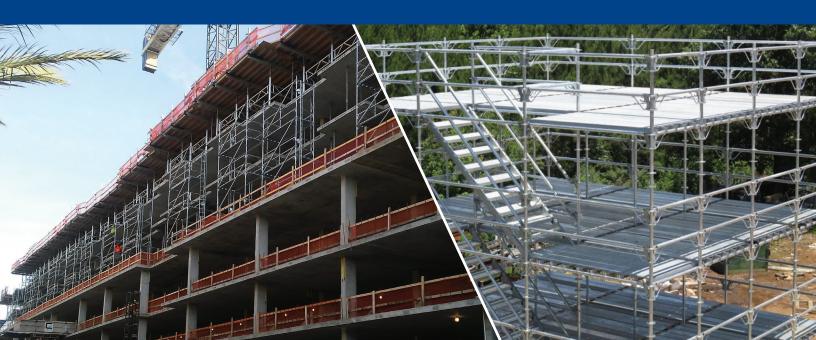

SafeDeck, a patented swing truss system, is the only system on the market that can significantly reduce the hazard to leading edge falls during the erection and dismantle process.

## Additional risk prevention features include:

- > Installation of up to 90% of the required structural components from a safe completed work platform.
- > Reduction of labor time to erect and dismantle by up to two-thirds, as compared to products and methods of today's system scaffold.
- > Compatible with ring lock and tube & clamp scaffold systems.
- > First and only patented truss system that swings both horizontally and vertically.
- > Available in both steel and aluminum.
- > Lightweight aluminum trusses reduce deadload constraint factors in suspended applications.